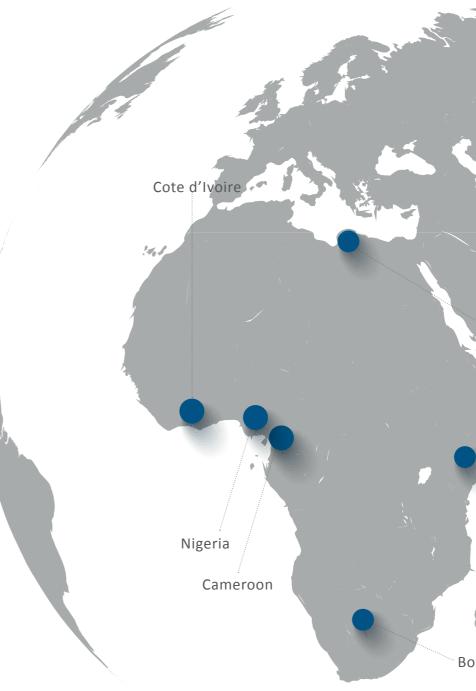

## **ACROSS AFRICA: OUR REACH**

Continental Reinsurance writes business in over 50 African countries, serving clients through six service centers in Nigeria, Botswana, Cameroon, Côte d'Ivoire, Kenya, and Tunisia. As a composite reinsurer, we provide capacity and expertise across the full spectrum of Non-Life and Life business.

Our Centers of Excellence offer specialized underwriting and claims handling for Engineering, Agriculture, and Bonds & Guarantees, complemented by risk analysis and market training across Africa. With a diversified and profitable portfolio, we deliver exceptional value, backed by unwavering service and technical excellence.